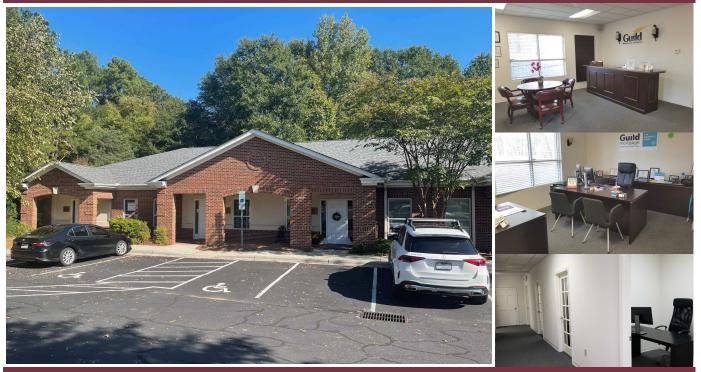

## 7221-100 Pineville-Matthews Road

- 2,800 rentable square feet.
- \$899,000 purchase price (Taxes: \$3,422.51/year, Condo dues: \$1,587.96/quarter.)
- \$24.00 per sq. ft. lease rate plus utilities and janitorial. (condo dues included)
- Located on Hwy 51 near Carmel Road/Johnston Road
- Large reception, Conference Room, 2 executive offices and 12 cube sized offices. <u>Everyone can have a private office</u>! three restrooms, storage closet, and workroom.
- Parking on site with walk in access from car!
- See next page for layout.
- Rear access onto streets heading towards Ballantyne or Carmel/51.