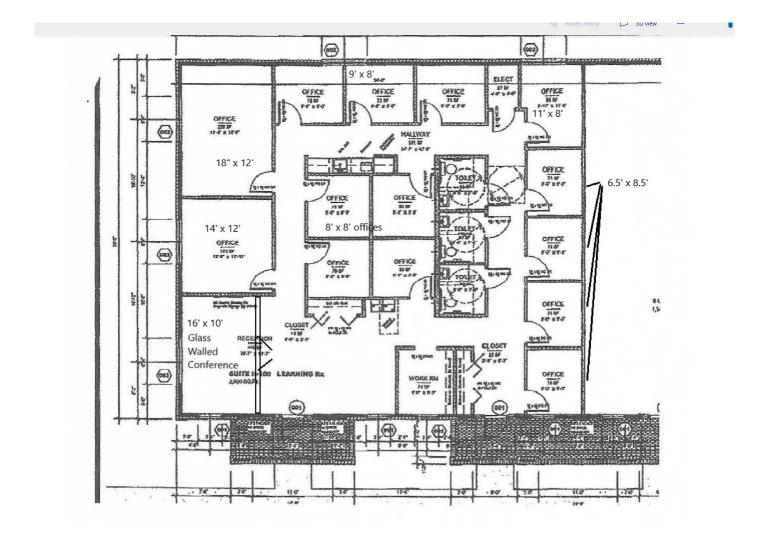

## 7221-100 Pineville-Matthews Road

- 2,800 rentable square feet.
- \$899,000 purchase price (Taxes: \$3,422.51/year, Condo dues: \$1,587.96/quarter.)
- \$24.00 per sq. ft. lease rate plus utilities and janitorial. (condo dues included)
- Located on Hwy 51 near Carmel Road/Johnston Road
- Large reception, Conference Room, 2 executive offices and 12 cube sized offices. <u>Everyone can have a private office</u>! three restrooms, storage closet, and workroom.
- Parking on site with walk in access from car!
- See next page for layout.
- Rear access onto streets heading towards Ballantyne or Carmel/51.